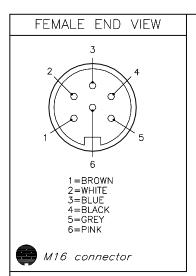

UPDATE CABLE OD

REV DESCRIPTION

| SPECIFICATIONS                |                                   |  |  |  |  |  |
|-------------------------------|-----------------------------------|--|--|--|--|--|
| MOLDED HEAD MATERIAL/COLOR    | TPU/YELLOW                        |  |  |  |  |  |
| CONTACT CARRIER MATERIAL      | TPU                               |  |  |  |  |  |
| CONTACT MATERIAL/PLATING      | BRASS/GOLD                        |  |  |  |  |  |
| COUPLING NUT MATERIAL         | BRASS/NICKEL                      |  |  |  |  |  |
| RATED CURRENT [A]             | 7.0 A                             |  |  |  |  |  |
| RATED VOLTAGE [V]             | 300 VAC/VDC                       |  |  |  |  |  |
| OUTER JACKET MATERIAL/COLOR   | PVC/YELLOW                        |  |  |  |  |  |
| CONDUCTOR INSULATION MATERIAL | PVC                               |  |  |  |  |  |
| NUMBER OF CONDUCTORS [AWG]    | 6x18 AWG                          |  |  |  |  |  |
| DRAIN/SHIELD                  | NONE                              |  |  |  |  |  |
| TEMPERATURE RANGE             | -40°C TO +105°C (-40°F TO +221°F) |  |  |  |  |  |
| PROTECTION CLASS              | MEETS IEC IP67                    |  |  |  |  |  |