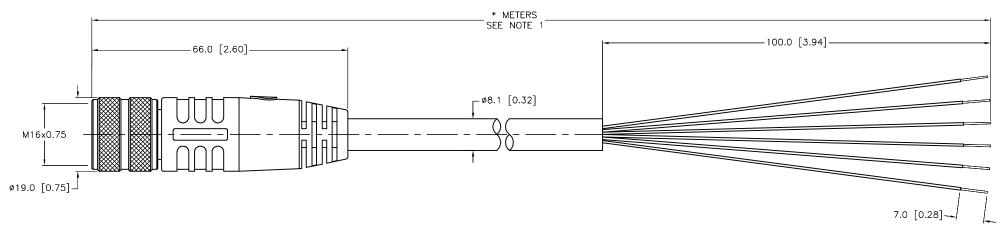

## SOURCE DRAWING - FOR REFERENCE ONLY

| NOTES:                                                                            |  |
|-----------------------------------------------------------------------------------|--|
| 1. "*" INDICATES CABLE LENGTH IN METERS. CONTACT TURCK TO ORDER SPECIFIC LENGTHS. |  |
|                                                                                   |  |